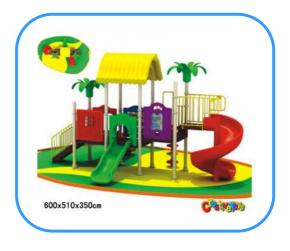

## **Outdoor playground**

Model no: CT81134 Size: 600x510x350cm

Play age: 3-12

Suit for school, park, supermarket or the

theme park

### Playground components and material:

Slides, roofs, posts, climbers, platforms, ladders, decks, tunnels, panels, steps etc.

- A. Plastic components: made of LLDPE---Linear low density polyethylene, rotational mould.
- B. Post: steel post, galvanized steel post
- C. Platform and step: steel with power coated or rubber coated.