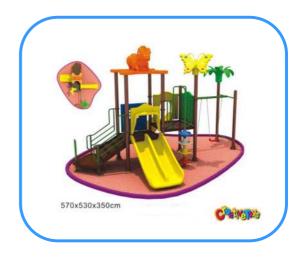

# **Outdoor playground**

Model no: CT81131 Size: 570x530x350cm

Play age: 3-12

Suit for school, park, supermarket or the

theme park

### Playground components and material:

Slides, roofs, posts, climbers, platforms, ladders, decks, tunnels, panels, steps etc.

- A. Plastic components: made of LLDPE---Linear low density polyethylene, rotational mould.
- B. Post: steel post, galvanized steel post
- C. Platform and step: steel with power coated or rubber coated.