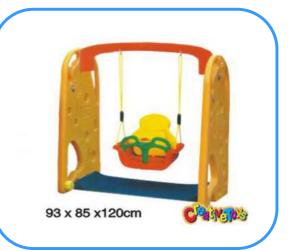

# **Children swing**

Model no: CT88318 Size: 93x85x120cm Play age: 2-6 age Suit for amusement park, kindergarten, pre-school, residential area, family