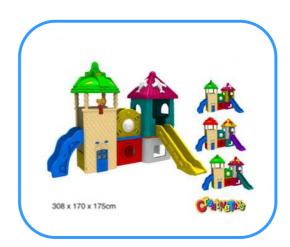

# **Play slides**

Model no: CT88204 Size: 308x170x175cm Play age: 2-15 age

Suit for amusement park, kindergarten, pre-school, residential area, family