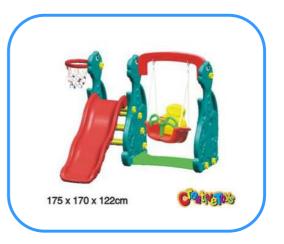

# Kids slide and swing

Model no: CT88307 Size: 175x170x122cm Play age: 2-6 age Suit for amusement park, kindergarten, pre-school, residential area, family