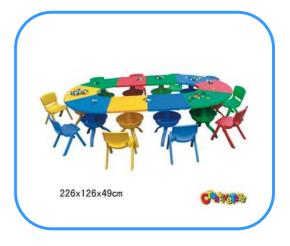

## Children tables and chairs

Model no: CT61006 Size for table : 226x126x49cm Material: Plastic. Color: Red, Yellow, Blue, Green