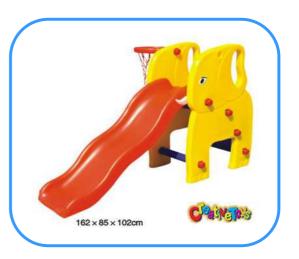

# Kids slide

Model no: CT88333 Size: 162x85x102cm Play age: 2-6 age Suit for amusement park, kindergarten, pre-school, residential area, family

- 3). Kids can also play basketball when they are tired for slide.
- 4). They're beautifully crafted to blend with any landscape.