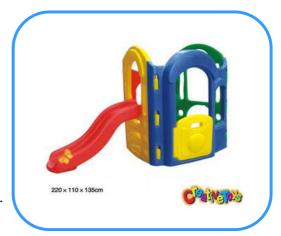

# **Play slides**

Model no: CT88216 Size: 220x110x135cm Play age: 2-15 age

Suit for amusement park, kindergarten, pre-school, residential area, family