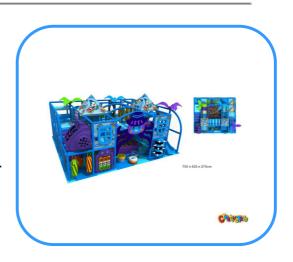

# **Indoor playground**

Model no: CT83531 Size: 750x625x370cm

Play age: 3-12

Usage: school, family room, KFC, mall, super

market and education organization etc.

## **Playground components:**

Plastic slides, Ocean ball pools, Trampoline, Space tunnels, Platforms, Bridges, Swings, Soft plays, Panels, Ladders, Handrails etc.