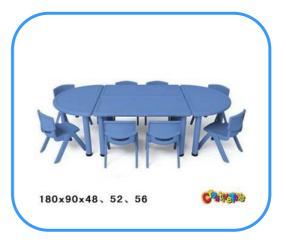

## Children tables and chairs

Model no: CT61014 Size for table : 180x90x48、52、56cm Material: Plastic. Color: Red, Yellow, Blue, Green