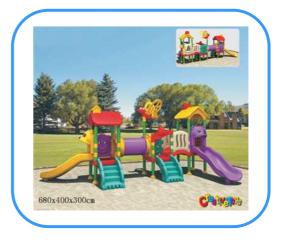

# **Outdoor playground**

Model no: CT81513 Size: 680x400x300cm

Play age: 3-12

Suit for school, park, supermarket or the

theme park