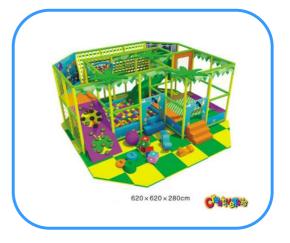

# Indoor playground

Model no: CT83515 Size: 620x620x280cm Play age: 3-12 Usage: school, family room, KFC, mall, super market and education organization etc.

## Playground components:

Plastic slides, Ocean ball pools, Trampoline, Space tunnels, Platforms, Bridges, Swings, Soft plays, Panels, Ladders, Handrails etc.