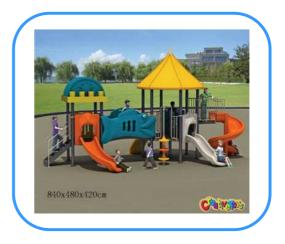

# **Outdoor playground**

Model no: CT81641 Size: 840x480x420cm

Play age: 3-12

Suit for school, park, supermarket or the

theme park

# **Playground components:**

Slides, roofs, posts, climbers, platforms, ladders, decks, tunnels, panels, steps etc.