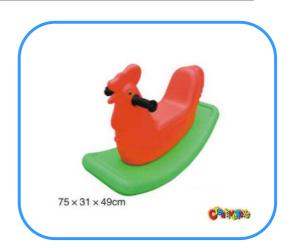

### **Kids seesaws**

Model no: CT86019 Size: 75x31x49cm

Type: Fish, horse, Chick, cock, Duck, Mickey Mouse, Goose, House and others.

Material: LLDPE

Usage: playgrounds, indoor and outdoor, amusement parks, backyard or gardens .