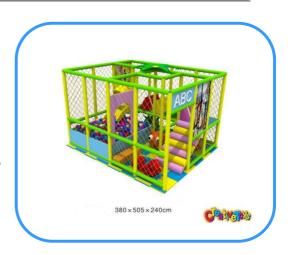

# **Indoor playground**

Model no: CT83535 Size: 380x505x240cm

Play age: 3-12

Usage: school, family room, KFC, mall, super

market and education organization etc.

## **Playground components:**

Plastic slides, Ocean ball pools, Trampoline, Space tunnels, Platforms, Bridges, Swings, Soft plays, Panels, Ladders, Handrails etc.