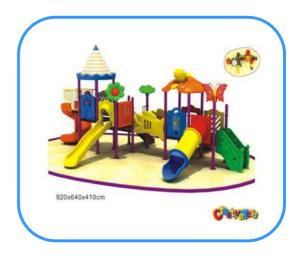

# **Outdoor playground**

Model no: CT81104 Size: 920x640x410cm

Play age: 3-12

Suit for school, park, supermarket or the

theme park

### Playground components and material:

Slides, roofs, posts, climbers, platforms, ladders, decks, tunnels, panels, steps etc.

- A. Plastic components: made of LLDPE---Linear low density polyethylene, rotational mould.
- B. Post: steel post, galvanized steel post
- C. Platform and step: steel with power coated or rubber coated.