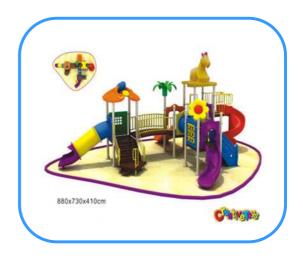

# **Outdoor playground**

Model no: CT81123 Size: 880x730x410cm

Play age: 3-12

Suit for school, park, supermarket or the

theme park

### Playground components and material:

Slides, roofs, posts, climbers, platforms, ladders, decks, tunnels, panels, steps etc.

- A. Plastic components: made of LLDPE---Linear low density polyethylene, rotational mould.
- B. Post: steel post, galvanized steel post
- C. Platform and step: steel with power coated or rubber coated.