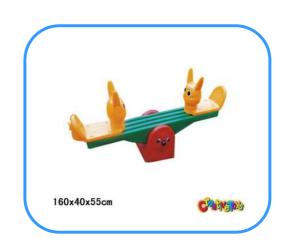

# Kids plastic seesaw

Model no:CT87308 Size: 160x40x55cm Play age: 3-12

Suit for: kindergarten, gardens, villas, residential quarters, playgrounds, Children's Palace, shopping malls, supermarkets and other various indoor and outdoor venues for children to play entertainment.