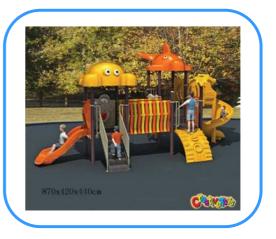

# **Outdoor playground**

Model no: CT81624 Size: 870x420x440cm Play age: 3-12 Suit for school, park, supermarket or the theme park

## Playground components:

Slides, roofs, posts, climbers, platforms, ladders, decks, tunnels, panels, steps etc.