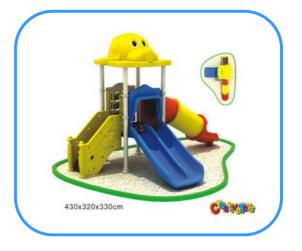

# **Outdoor playground**

Model no: CT81126 Size: 430x320x330cm Play age: 3-12 Suit for school, park, supermarket or the theme park