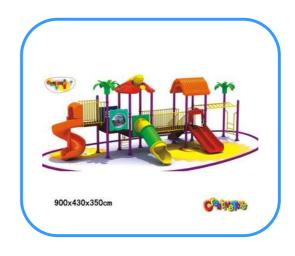

# Outdoor playground

Model no: CT81120 Size: 900x430x350cm

Play age: 3-12

Suit for school, park, supermarket or the

theme park

### Playground components and material:

Slides, roofs, posts, climbers, platforms, ladders, decks, tunnels, panels, steps etc.

- A. Plastic components: made of LLDPE---Linear low density polyethylene, rotational mould.
- B. Post: steel post, galvanized steel post
- C. Platform and step: steel with power coated or rubber coated.