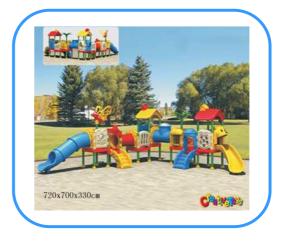

# **Outdoor playground**

Model no: CT81514 Size: 720x700x330cm

Play age: 3-12

Suit for school, park, supermarket or the

theme park

# **Playground components:**

Slides, roofs, posts, climbers, platforms, ladders, decks, tunnels, panels, steps etc.