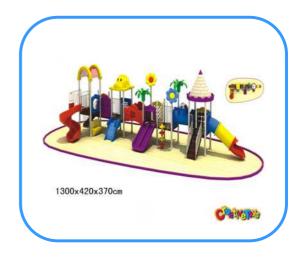

# **Outdoor playground**

Model no: CT81140 Size: 1300x420x370cm

Play age: 3-12

Suit for school, park, supermarket or the

theme park