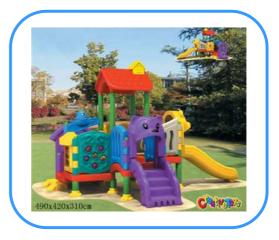

## **Outdoor playground**

Model no: CT81519 Size: 490x420x310cm

Play age: 3-12

Suit for school, park, supermarket or the

theme park

### **Playground components:**

Slides, roofs, posts, climbers, platforms, ladders, decks, tunnels, panels, steps etc.