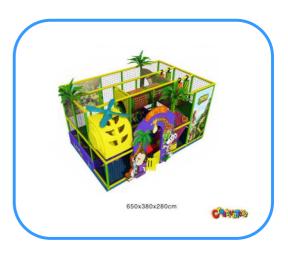

# **Indoor playground**

Model no: CT83525 Size: 650x380x280cm

Play age: 3-12

Usage: school, family room, KFC, mall, super

market and education organization etc.

## **Playground components:**

Plastic slides, Ocean ball pools, Trampoline, Space tunnels, Platforms, Bridges, Swings, Soft plays, Panels, Ladders, Handrails etc.