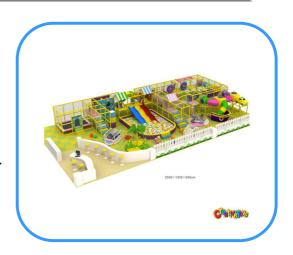

# **Indoor playground**

Model no: CT83002 Size: 2500x1300x350cm

Play age: 3-12

Usage: school, family room, KFC, mall, super

market and education organization etc.

### **Playground components:**

Waterfall Slide, Sea Bed, Balloon Room, Jumping House, Trampoline, Merry-goround, Treasure Boat, Space Shuttle etc.