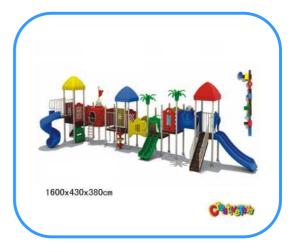

# **Outdoor playground**

Model no: CT81147 Size: 1600x430x380cm Play age: 3-12 Suit for school, park, supermarket or the theme park