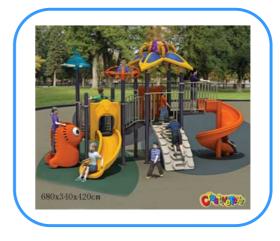

## **Outdoor playground**

Model no: CT81635 Size: 680x340x420cm

Play age: 3-12

Suit for school, park, supermarket or the

theme park

### **Playground components:**

Slides, roofs, posts, climbers, platforms, ladders, decks, tunnels, panels, steps etc.