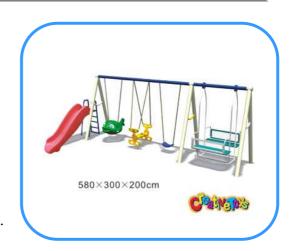

# **Swing set**

Model no: CT88002 Size: 580x300x200cm Play age: 3-12 age

Suit for amusement park, kindergarten, pre-school, residential area, family