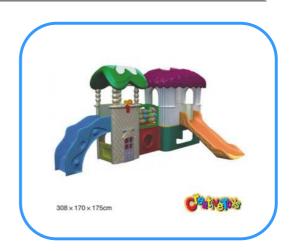

# **Play slides**

Model no: CT88201 Size: 308x170x175cm Play age: 2-15 age

Suit for amusement park, kindergarten, pre-school, residential area, family