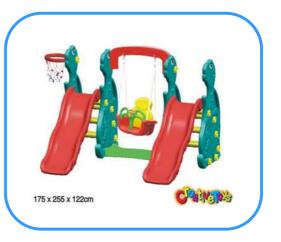

# Kids slide and swing

Model no: CT88306 Size: 175x255x122cm Play age: 2-6 age Suit for amusement park, kindergarten, pre-school, residential area, family