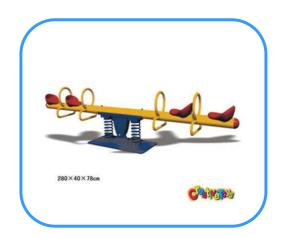

## **Kids seesaw**

Model no:CT87003 Size: 280x40x78cm

Play age: 3-12

Suit for kindergarten, preschool,

residential area.