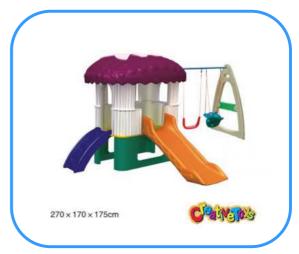

# Children slide and swing

Model no: CT88106 Size: 270x170x175cm Play age: 3-12 age

Suit for amusement park, kindergarten, pre-school, residential area, family