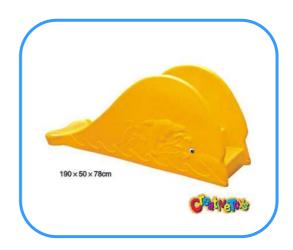

# Children's slide

Model no: CT88508 Size: 190x50x78cm Play age: 2-15 age

Suit for amusement park, kindergarten, pre-school, residential area, family