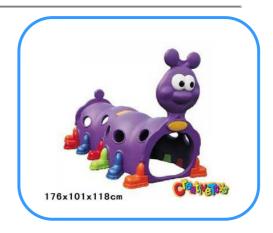

## **Kids Plastic house**

Model no: CT82907 Size: 176x101x118cm

Suitable for: schools, gardens, kindergartens, villas, amusement place and so on.