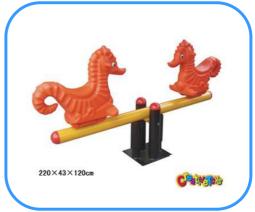

# Kids double seesaw

Model no: CT87203 Size: 220x43x120cm Play age: 3-12 Suit for kindergarten, preschool, residential area.