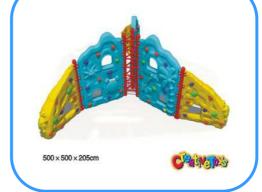

## Kids climbing wall

Model no: CT82706 Size: 500x500x205cm

Materials Plastic parts: LLDPE Posts parts: Galvanized steel pipe

Apply to Amusement park, kindergarten, preschool, residential area, supermarket, restaurant, etc.