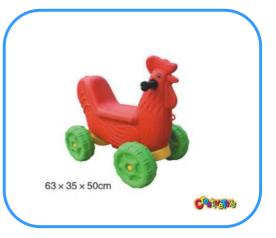

## Kiddie plastic rider

Model no: CT86023 Size: 63x35x50cm Type: Fish, horse, Chick, cock, Duck, Mickey Mouse, Goose, House and others. Material: LLDPE Usage: playgrounds, indoor and outdoor, amusement parks, backyard or gardens.