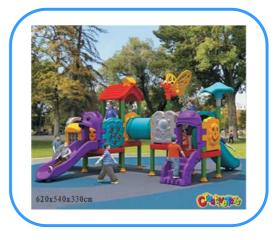

# **Outdoor playground**

Model no: CT81501 Size: 620x540x330cm

Play age: 3-12

Suit for school, park, supermarket or the

theme park

## **Playground components:**

Slides, roofs, posts, climbers, platforms, ladders, decks, tunnels, panels, steps etc.