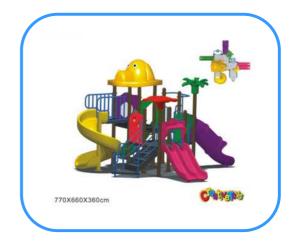

# **Outdoor playground**

Model no: CT81150 Size: 770x660x360cm

Play age: 3-12

Suit for school, park, supermarket or the

theme park

### Playground components and material:

Slides, roofs, posts, climbers, platforms, ladders, decks, tunnels, panels, steps etc.

- A. Plastic components: made of LLDPE---Linear low density polyethylene, rotational mould.
- B. Post: steel post, galvanized steel post
- C. Platform and step: steel with power coated or rubber coated.