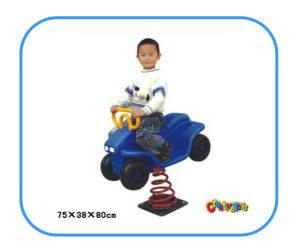

## Jeep spring rider

Model No: CT86610 Size: 75x38x80cm Play age: 3-12

Material: LLDPE, PE, PVC, PC,

Type: Elephant, Jeep car rider, dolphin rider,

rabbit rider and other.

Usage: playground, amusement park, school, residential area, supermarket, restaurant etc.