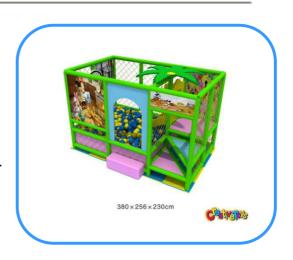

# **Indoor playground**

Model no: CT83536 Size: 380x256x230cm

Play age: 3-12

Usage: school, family room, KFC, mall, super

market and education organization etc.

## **Playground components:**

Plastic slides, Ocean ball pools, Trampoline, Space tunnels, Platforms, Bridges, Swings, Soft plays, Panels, Ladders, Handrails etc.