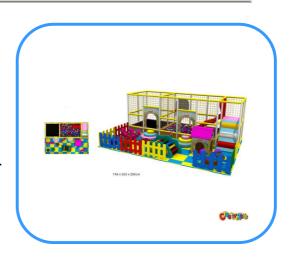

# **Indoor playground**

Model no: CT83514 Size: 748x520x280cm

Play age: 3-12

Usage: school, family room, KFC, mall, super

market and education organization etc.

## **Playground components:**

Plastic slides, Ocean ball pools, Trampoline, Space tunnels, Platforms, Bridges, Swings, Soft plays, Panels, Ladders, Handrails etc.