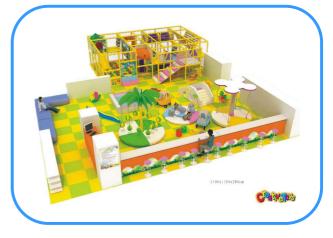

# Indoor playground

Model no: CT83004 Size: 1500x1300x280cm Play age: 3-12 Usage: school, family room, KFC, mall, super market and education organization etc.

# Playground components:

Waterfall Slide, Sea Bed, Balloon Room, Jumping House, Trampoline, Merry-goround, Treasure Boat, Space Shuttle etc.