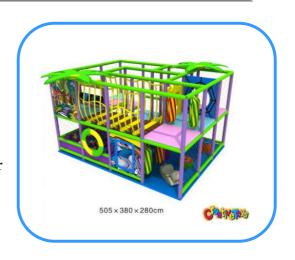

# **Indoor playground**

Model no: CT83534 Size: 505x380x280cm

Play age: 3-12

Usage: school, family room, KFC, mall, super

market and education organization etc.

## **Playground components:**

Plastic slides, Ocean ball pools, Trampoline, Space tunnels, Platforms, Bridges, Swings, Soft plays, Panels, Ladders, Handrails etc.