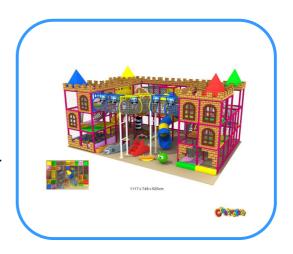

# **Indoor playground**

Model no: CT83527 Size: 1117x748x520cm

Play age: 3-12

Usage: school, family room, KFC, mall, super

market and education organization etc.

## **Playground components:**

Plastic slides, Ocean ball pools, Trampoline, Space tunnels, Platforms, Bridges, Swings, Soft plays, Panels, Ladders, Handrails etc.