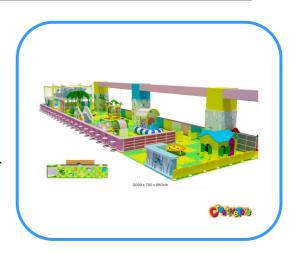

# **Indoor playground**

Model no: CT83007 Size: 2000x700x280cm

Play age: 3-12

Usage: school, family room, KFC, mall, super

market and education organization etc.

### **Playground components:**

Waterfall Slide, Sea Bed, Balloon Room, Jumping House, Trampoline, Merry-goround, Treasure Boat, Space Shuttle etc.