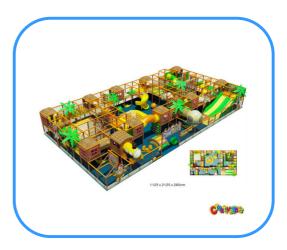

# **Indoor playground**

Model no: CT83511 Size: 1125x2125x280cm

Play age: 3-12

Usage: school, family room, KFC, mall, super

market and education organization etc.

## **Playground components:**

Plastic slides, Ocean ball pools, Trampoline, Space tunnels, Platforms, Bridges, Swings, Soft plays, Panels, Ladders, Handrails etc.