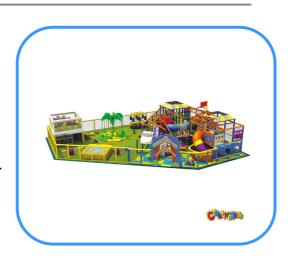

# **Indoor playground**

Model no: CT83001

Size: 150 m² Play age: 3-12

Usage: school, family room, KFC, mall, super

market and education organization etc.

## **Playground components:**

Waterfall Slide, Sea Bed, Balloon Room, Jumping House, Trampoline, Merry-goround, Treasure Boat, Space Shuttle etc.