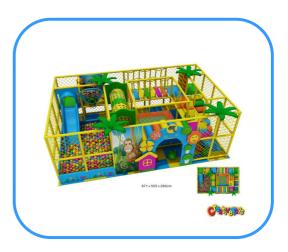

# **Indoor playground**

Model no: CT83526 Size: 871x505x280cm

Play age: 3-12

Usage: school, family room, KFC, mall, super

market and education organization etc.

## **Playground components:**

Plastic slides, Ocean ball pools, Trampoline, Space tunnels, Platforms, Bridges, Swings, Soft plays, Panels, Ladders, Handrails etc.